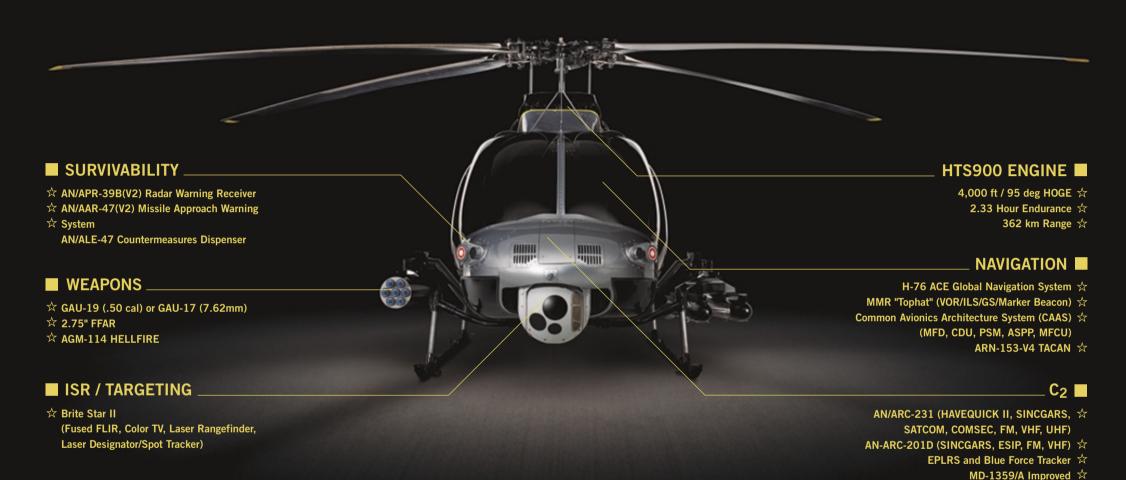

## THE BEST DECISION YOU CAN MAKE AND THE WORST REASON TO BE YOUR ENEMY.

The Bell ARH is faster, more agile, and maneuverable for any mission in enemy territory. Based on the 407 commercial data, the Bell ARH is 18x more reliable than the first integrated ARH, the Kiowa Warrior. The Bell ARH excels in low-hovering areas of urban street fighting and two ARH's can be deployed from a C-130 in 15 minutes. The Bell ARH also has more space and weight available for fuel, ammunition, and troops. Making sure you never leave a man or an uncompleted mission behind. Best of all, it's Bell built and battle ready.