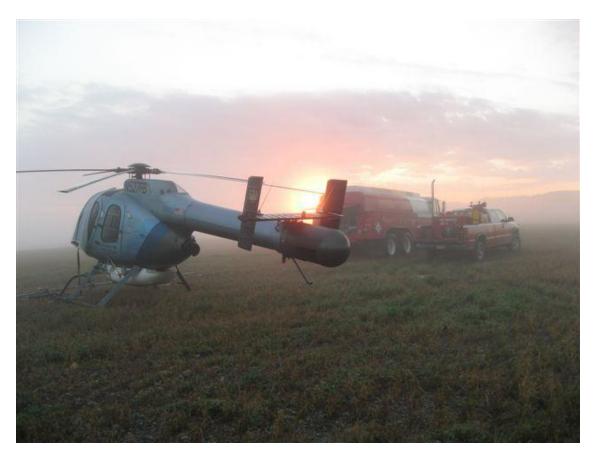

## **MD 520N**

The **MD 520N**® is a fast, agile, lightweight, turbine powered, all purpose helicopter. Advanced technology has been used in the design and construction of the aircraft, resulting in excellent speed capabilities, high payload-to-empty-weight ratio, passenger/crew safety and handling and performance capabilities.

The MD 520N® helicopter has a fully articulated five-bladed rotor system which provides excellent control and maneuverability characteristics. With its advanced NOTAR® anti-torque system, The MD 520N® is a member of an exclusive class of the safest, quietest helicopters in the world.