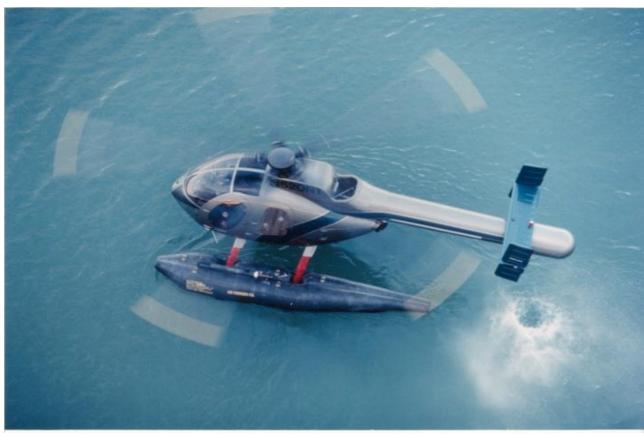

## **MD 520N**

The **MD 520N**® is a fast, agile, lightweight, turbine powered, all purpose helicopter. Advanced technology has been used in the design and construction of the aircraft, resulting in excellent speed capabilities, high payload-to-empty-weight ratio, passenger/crew safety and handling and performance capabilities.

The MD 520N® helicopter has a fully articulated five-bladed rotor system which provides excellent control and maneuverability characteristics. With its advanced NOTAR® anti-torque system, The MD 520N® is a member of an exclusive class of the safest, quietest helicopters in the world.