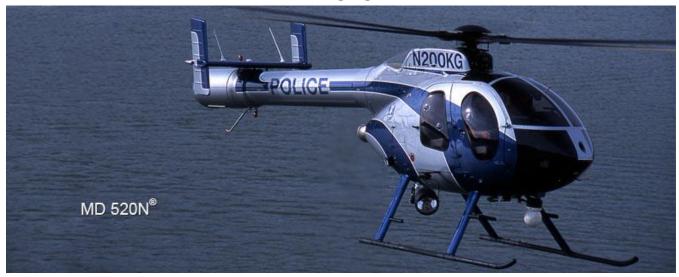

## **MD 520N**

The **MD 520N**® is a fast, agile, lightweight, turbine powered, all purpose helicopter. Advanced technology has been used in the design and construction of the aircraft, resulting in excellent speed capabilities, high payload-to-empty-weight ratio, passenger/crew safety and handling and performance capabilities.

The MD 520N® helicopter has a fully articulated five-bladed rotor system which provides excellent control and maneuverability characteristics. With its advanced NOTAR® anti-torque system, The MD 520N® is a member of an exclusive class of the safest, quietest helicopters in the world.