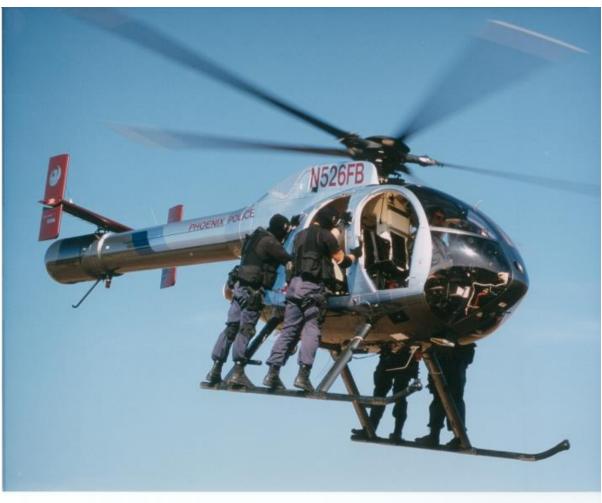

## **MD 520N**

The **MD 520N**® is a fast, agile, lightweight, turbine powered, all purpose helicopter. Advanced technology has been used in the design and construction of the aircraft, resulting in excellent speed capabilities, high payload-to-empty-weight ratio, passenger/crew safety and handling and performance capabilities.

The MD 520N® helicopter has a fully articulated five-bladed rotor system which provides excellent control and maneuverability characteristics. With its advanced NOTAR® anti-torque system, The MD 520N® is a member of an exclusive class of the safest, quietest helicopters in the world.