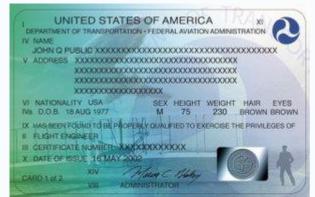

## **Pilot certification in the United States**

Front side of a pilot certificate issued by the FAA.