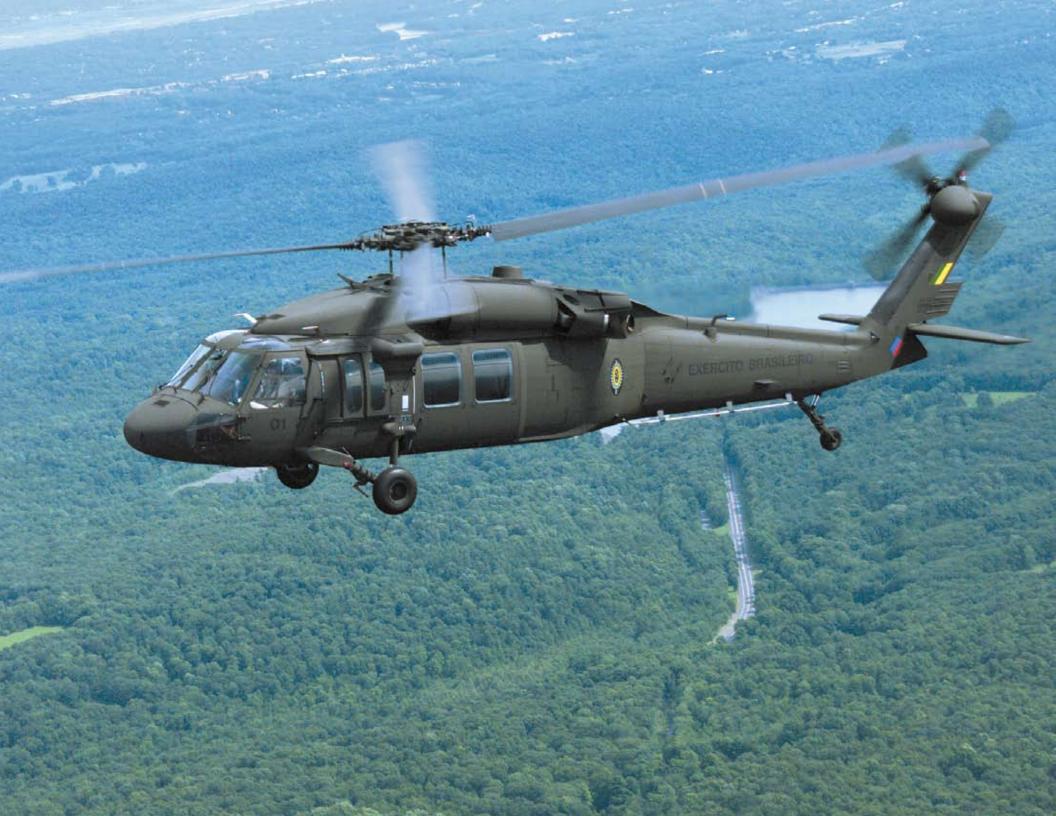

## Sikorsky S-70A Helicopter

The U.S. military versions of the H-60 helicopter have been expanded into a series of S-70 derivatives specifically focused on the international market.

A growing number of international customers rely on the S-70 for their Utility Transport and Maritime requirements.

The BLACK HAWK's legendary ruggedness and survivability, combined with its multi-mission flexibility, make the S-70 the world's standard medium utility helicopter.