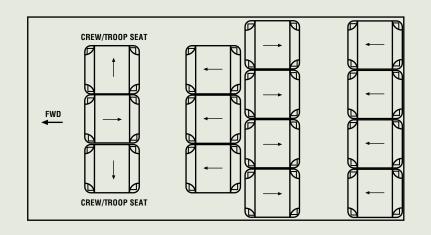

| 7.75 ft                           | 2.36 m    |

## Tactical Troop Configuration 14-Troop Seating