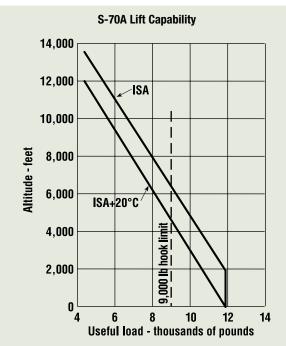

## ENGINES

| ENGINES                                                                                                                                                                                                                                                                                                                                                                                                                                                                                                                                                                                                                                                                                                                                                                                                                                                                                                                                                                                                                                                                                                                                                                                                                                                                                                                                                                                                                                                                                                                                                                                                                                                                                                                                                                                                                                                                                                                                                                                                                                                                                                                    |                                   |           |
|----------------------------------------------------------------------------------------------------------------------------------------------------------------------------------------------------------------------------------------------------------------------------------------------------------------------------------------------------------------------------------------------------------------------------------------------------------------------------------------------------------------------------------------------------------------------------------------------------------------------------------------------------------------------------------------------------------------------------------------------------------------------------------------------------------------------------------------------------------------------------------------------------------------------------------------------------------------------------------------------------------------------------------------------------------------------------------------------------------------------------------------------------------------------------------------------------------------------------------------------------------------------------------------------------------------------------------------------------------------------------------------------------------------------------------------------------------------------------------------------------------------------------------------------------------------------------------------------------------------------------------------------------------------------------------------------------------------------------------------------------------------------------------------------------------------------------------------------------------------------------------------------------------------------------------------------------------------------------------------------------------------------------------------------------------------------------------------------------------------------------|-----------------------------------|-----------|
| ■ Number/Type                                                                                                                                                                                                                                                                                                                                                                                                                                                                                                                                                                                                                                                                                                                                                                                                                                                                                                                                                                                                                                                                                                                                                                                                                                                                                                                                                                                                                                                                                                                                                                                                                                                                                                                                                                                                                                                                                                                                                                                                                                                                                                              | Two General Electric T700-GE-701C |           |
| Power rating                                                                                                                                                                                                                                                                                                                                                                                                                                                                                                                                                                                                                                                                                                                                                                                                                                                                                                                                                                                                                                                                                                                                                                                                                                                                                                                                                                                                                                                                                                                                                                                                                                                                                                                                                                                                                                                                                                                                                                                                                                                                                                               | 1,940 shp                         | 1,447 kw  |
| WEIGHTS                                                                                                                                                                                                                                                                                                                                                                                                                                                                                                                                                                                                                                                                                                                                                                                                                                                                                                                                                                                                                                                                                                                                                                                                                                                                                                                                                                                                                                                                                                                                                                                                                                                                                                                                                                                                                                                                                                                                                                                                                                                                                                                    |                                   |           |
| ■ Empty weight                                                                                                                                                                                                                                                                                                                                                                                                                                                                                                                                                                                                                                                                                                                                                                                                                                                                                                                                                                                                                                                                                                                                                                                                                                                                                                                                                                                                                                                                                                                                                                                                                                                                                                                                                                                                                                                                                                                                                                                                                                                                                                             | 11,728 lb                         | 5,319 kg  |
| Mission gross weight                                                                                                                                                                                                                                                                                                                                                                                                                                                                                                                                                                                                                                                                                                                                                                                                                                                                                                                                                                                                                                                                                                                                                                                                                                                                                                                                                                                                                                                                                                                                                                                                                                                                                                                                                                                                                                                                                                                                                                                                                                                                                                       | 17,435 lb                         | 7,908 kg  |
| Maximum gross weight                                                                                                                                                                                                                                                                                                                                                                                                                                                                                                                                                                                                                                                                                                                                                                                                                                                                                                                                                                                                                                                                                                                                                                                                                                                                                                                                                                                                                                                                                                                                                                                                                                                                                                                                                                                                                                                                                                                                                                                                                                                                                                       | 22,000 lb                         | 9,979 kg  |
| ■ Maximum gross weight, external maximum gross weight grown gross weight grown gross weight grown | ernal load 23,500 lb              | 10,658 kg |
| ■ Maximum external load                                                                                                                                                                                                                                                                                                                                                                                                                                                                                                                                                                                                                                                                                                                                                                                                                                                                                                                                                                                                                                                                                                                                                                                                                                                                                                                                                                                                                                                                                                                                                                                                                                                                                                                                                                                                                                                                                                                                                                                                                                                                                                    | 9,000 lb                          | 4,082 kg  |
| DIMENSIONS                                                                                                                                                                                                                                                                                                                                                                                                                                                                                                                                                                                                                                                                                                                                                                                                                                                                                                                                                                                                                                                                                                                                                                                                                                                                                                                                                                                                                                                                                                                                                                                                                                                                                                                                                                                                                                                                                                                                                                                                                                                                                                                 |                                   |           |
| ■ Main rotor diameter                                                                                                                                                                                                                                                                                                                                                                                                                                                                                                                                                                                                                                                                                                                                                                                                                                                                                                                                                                                                                                                                                                                                                                                                                                                                                                                                                                                                                                                                                                                                                                                                                                                                                                                                                                                                                                                                                                                                                                                                                                                                                                      | 53.67 ft                          | 16.36 m   |
| ■ Tail rotor diameter                                                                                                                                                                                                                                                                                                                                                                                                                                                                                                                                                                                                                                                                                                                                                                                                                                                                                                                                                                                                                                                                                                                                                                                                                                                                                                                                                                                                                                                                                                                                                                                                                                                                                                                                                                                                                                                                                                                                                                                                                                                                                                      | 11.00 ft                          | 3.35 m    |
| Overall length (rotors turning                                                                                                                                                                                                                                                                                                                                                                                                                                                                                                                                                                                                                                                                                                                                                                                                                                                                                                                                                                                                                                                                                                                                                                                                                                                                                                                                                                                                                                                                                                                                                                                                                                                                                                                                                                                                                                                                                                                                                                                                                                                                                             | g) 64.83 ft                       | 19.76 m   |
| Maximum height                                                                                                                                                                                                                                                                                                                                                                                                                                                                                                                                                                                                                                                                                                                                                                                                                                                                                                                                                                                                                                                                                                                                                                                                                                                                                                                                                                                                                                                                                                                                                                                                                                                                                                                                                                                                                                                                                                                                                                                                                                                                                                             | 16.83 ft                          | 5.13 m    |
| ■ Fuselage width                                                                                                                                                                                                                                                                                                                                                                                                                                                                                                                                                                                                                                                                                                                                                                                                                                                                                                                                                                                                                                                                                                                                                                                                                                                                                                                                                                                                                                                                                                                                                                                                                                                                                                                                                                                                                                                                                                                                                                                                                                                                                                           | 7.75 ft                           | 2.36 m    |