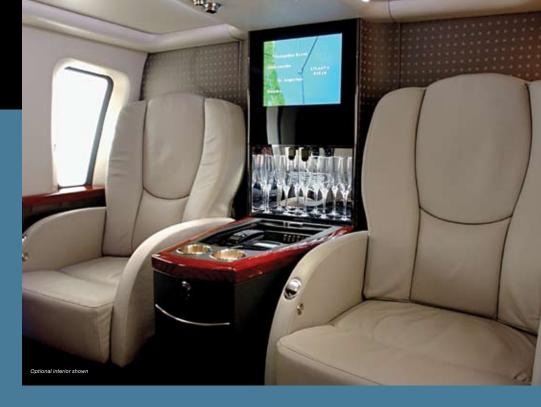

The S-76C++ combines modern technology enhancements, including more powerful engines, with the luxury of maximum head room and the peace and quiet afforded by our exclusive Silencer<sup>™</sup> ultra-comfort interior, enabling executives and their support staff to transition effortlessly from office to helicopter. With a variety of interior seating configurations, owners may also choose to customize the S-76C++ interior to meet unique needs and requirements that reflect their own personal style.