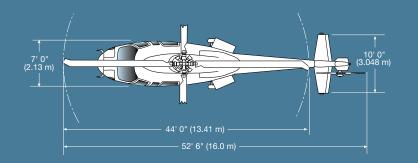

## Performance

| Standard Day Sea Level at maximum gross weight unless otherwise noted |           |           |
|-----------------------------------------------------------------------|-----------|-----------|
| Maximum speed (VNE)                                                   | 155 kts   | 287 km/hr |
| Maximum cruise speed (Vн)                                             | 155 kts   | 287 km/hr |
| Hover ceiling, In-Ground Effect (TOP)                                 | 7,050 ft  | 2,149 m   |
| Hover ceiling, Out-of-Ground Effect (TOP)                             | 3,300 ft  | 1,006 m   |
| Single engine service ceiling                                         | 4,900 ft  | 1,493 m   |
| Range (Long Range Cruise Speed @ 4,000 feet)                          |           |           |
| - with 30 minute reserve                                              | 345 nm    | 639 km    |
| - no reserve                                                          | 411 nm    | 762 km    |
| - average speed                                                       | 137 kts   | 254km/hr  |
| - average fuel flow                                                   | 620 pph   | 281 kg/hr |
| Weights                                                               |           |           |
| Maximum takeoff gross weight                                          | 11,700 lb | 5,306 kg  |
| Empty weight, utility configuration*                                  | 7,005 lb  | 3,177 kg  |
| Useful load, utility configuration*                                   | 4,695 lb  | 2,129 kg  |
| *Weights will vary by specific mission configuration                  |           |           |