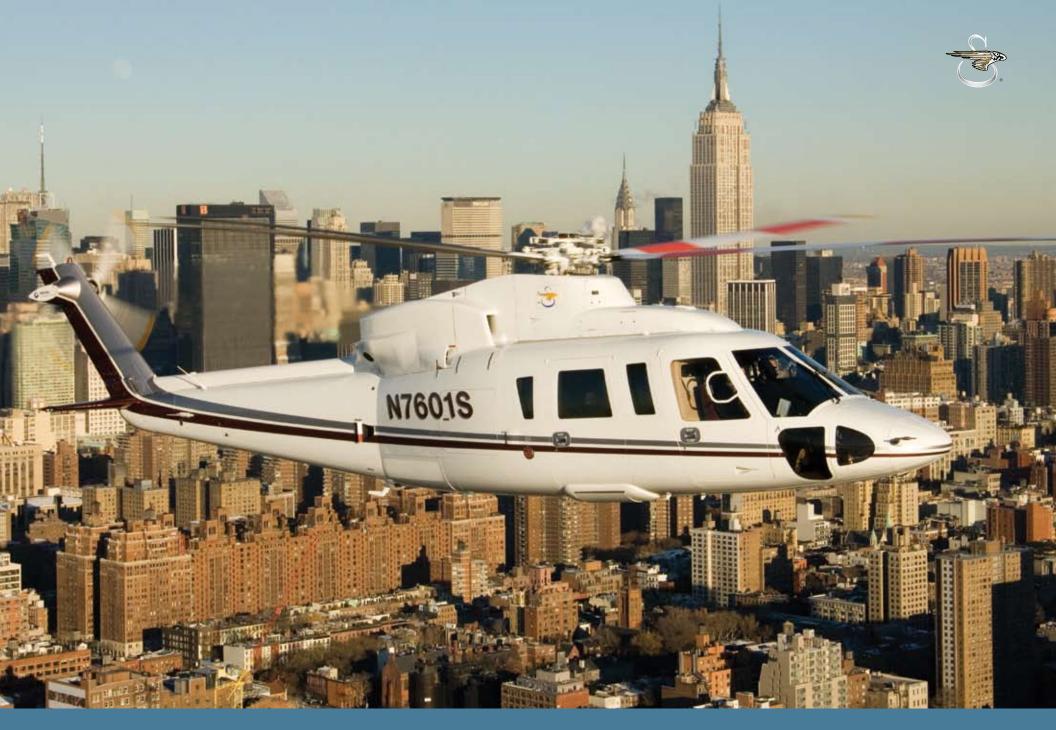

Sikorsky S-76C++ Executive Transport Helicopter Setting a new standard for executive transport

## Sikorsky S-76C++ Helicopter **Executive Transport**

The upgraded and enhanced S-76, known as the S-76C++, is raising the bar even higher with an array of thoughtfully designed upgrades that make it the gold standard for the executive transport mission.

The S-76C++ combines modern technology enhancements, including more powerful engines, with the luxury of maximum head room and the peace and quiet afforded by our exclusive Silencer<sup>™</sup> ultra-comfort interior, enabling executives and their support staff to transition effortlessly from office to helicopter. With a variety of interior seating configurations, owners may also choose to customize the S-76C++ interior to meet unique needs and requirements that reflect their own personal style.