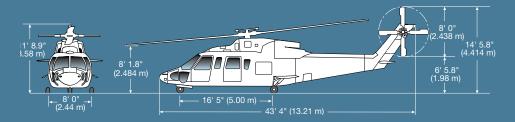

## Performance

| Standard Day Sea Level at maximum gross weight unless otherwise noted |           |           |
|-----------------------------------------------------------------------|-----------|-----------|
| Maximum speed (VNE)                                                   | 155 kts   | 287 km/hr |
| Maximum cruise speed (Vн)                                             | 155 kts   | 287 km/hr |
| Hover ceiling, In-Ground Effect (TOP)                                 | 7,050 ft  | 2,149 m   |
| Hover ceiling, Out-of-Ground Effect (TOP)                             | 3,300 ft  | 1,006 m   |
| Single engine service ceiling                                         | 4,900 ft  | 1,493 m   |
| Range (Long Range Cruise Speed @ 4,000 feet)                          |           |           |
| - with 30 minute reserve                                              | 345 nm    | 639 km    |
| - no reserve                                                          | 411 nm    | 762 km    |
| - average speed                                                       | 137 kts   | 254km/hr  |
| - average fuel flow                                                   | 620 pph   | 281 kg/hr |
| Weights                                                               |           |           |
| Maximum takeoff gross weight                                          | 11,700 lb | 5,306 kg  |
| Empty weight, utility configuration*                                  | 7,005 lb  | 3,177 kg  |
| Useful load, utility configuration*                                   | 4,695 lb  | 2,129 kg  |
| *Weights will vary by specific mission configuration                  |           |           |